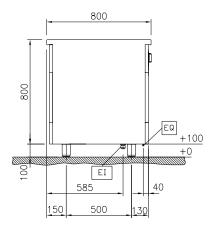

Electrical inlet (power) EQ Equipotential screw

## Electric

400 V/3N ph/50/60 Hz Supply voltage:

Electrical power max.: 6 kW

**Key Information:** 

100 °C Working Temperature MIN: Working Temperature MAX: 450 °C External dimensions, Width: 500 mm External dimensions, Depth: 800 mm External dimensions, Height: 800 mm **Storage Cavity Dimensions** (width): 340 mm

**Storage Cavity Dimensions** 

(height):

**Storage Cavity Dimensions** (depth):

740 mm Net weight: 93 kg

On Base;One-Side Configuration: Operated Front Plates Power: 3 - 0 kW

**Back Plates Power:** 3 - kW Solid top usable surface

(width): Solid top usable surface

(depth):

360 mm 630 mm

330 mm

Sustainability

Top

Current consumption: 13 Amps