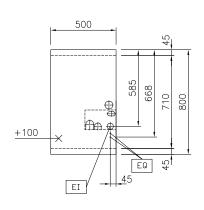

Electrical inlet (power) EQ Equipotential screw

## Electric

400 V/3N ph/50/60 Hz Supply voltage:

Electrical power max.: 6 kW

**Key Information:** 

100 °C Working Temperature MIN: Working Temperature MAX: 450 °C External dimensions, Width: 500 mm External dimensions, Depth: 800 mm External dimensions, Height: 800 mm **Storage Cavity Dimensions** (width): 340 mm

(width): Solid top usable surface

(depth):

360 mm 630 mm

330 mm

Sustainability

Top

Current consumption: 13 Amps