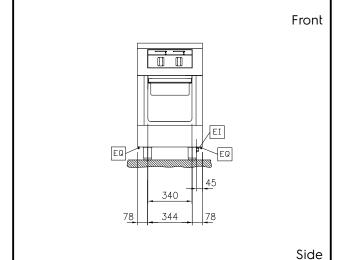

Electrical inlet (power) EQ Equipotential screw

## Electric

400 V/3N ph/50/60 Hz Supply voltage:

Electrical power max.: 6 kW

**Key Information:** 

100 °C Working Temperature MIN: Working Temperature MAX: 450 °C External dimensions, Width: 500 mm External dimensions, Depth: 800 mm External dimensions, Height: 800 mm **Storage Cavity Dimensions** (width): 340 mm

**Storage Cavity Dimensions** 

(height):

**Storage Cavity Dimensions** (depth):

740 mm Net weight: 93 kg

On Base;One-Side Configuration: Operated Front Plates Power: 3 - 0 kW

**Back Plates Power:** 3 - kW Solid top usable surface

(width): Solid top usable surface

(depth):

360 mm 630 mm

330 mm

Sustainability

Top

Current consumption: 13 Amps